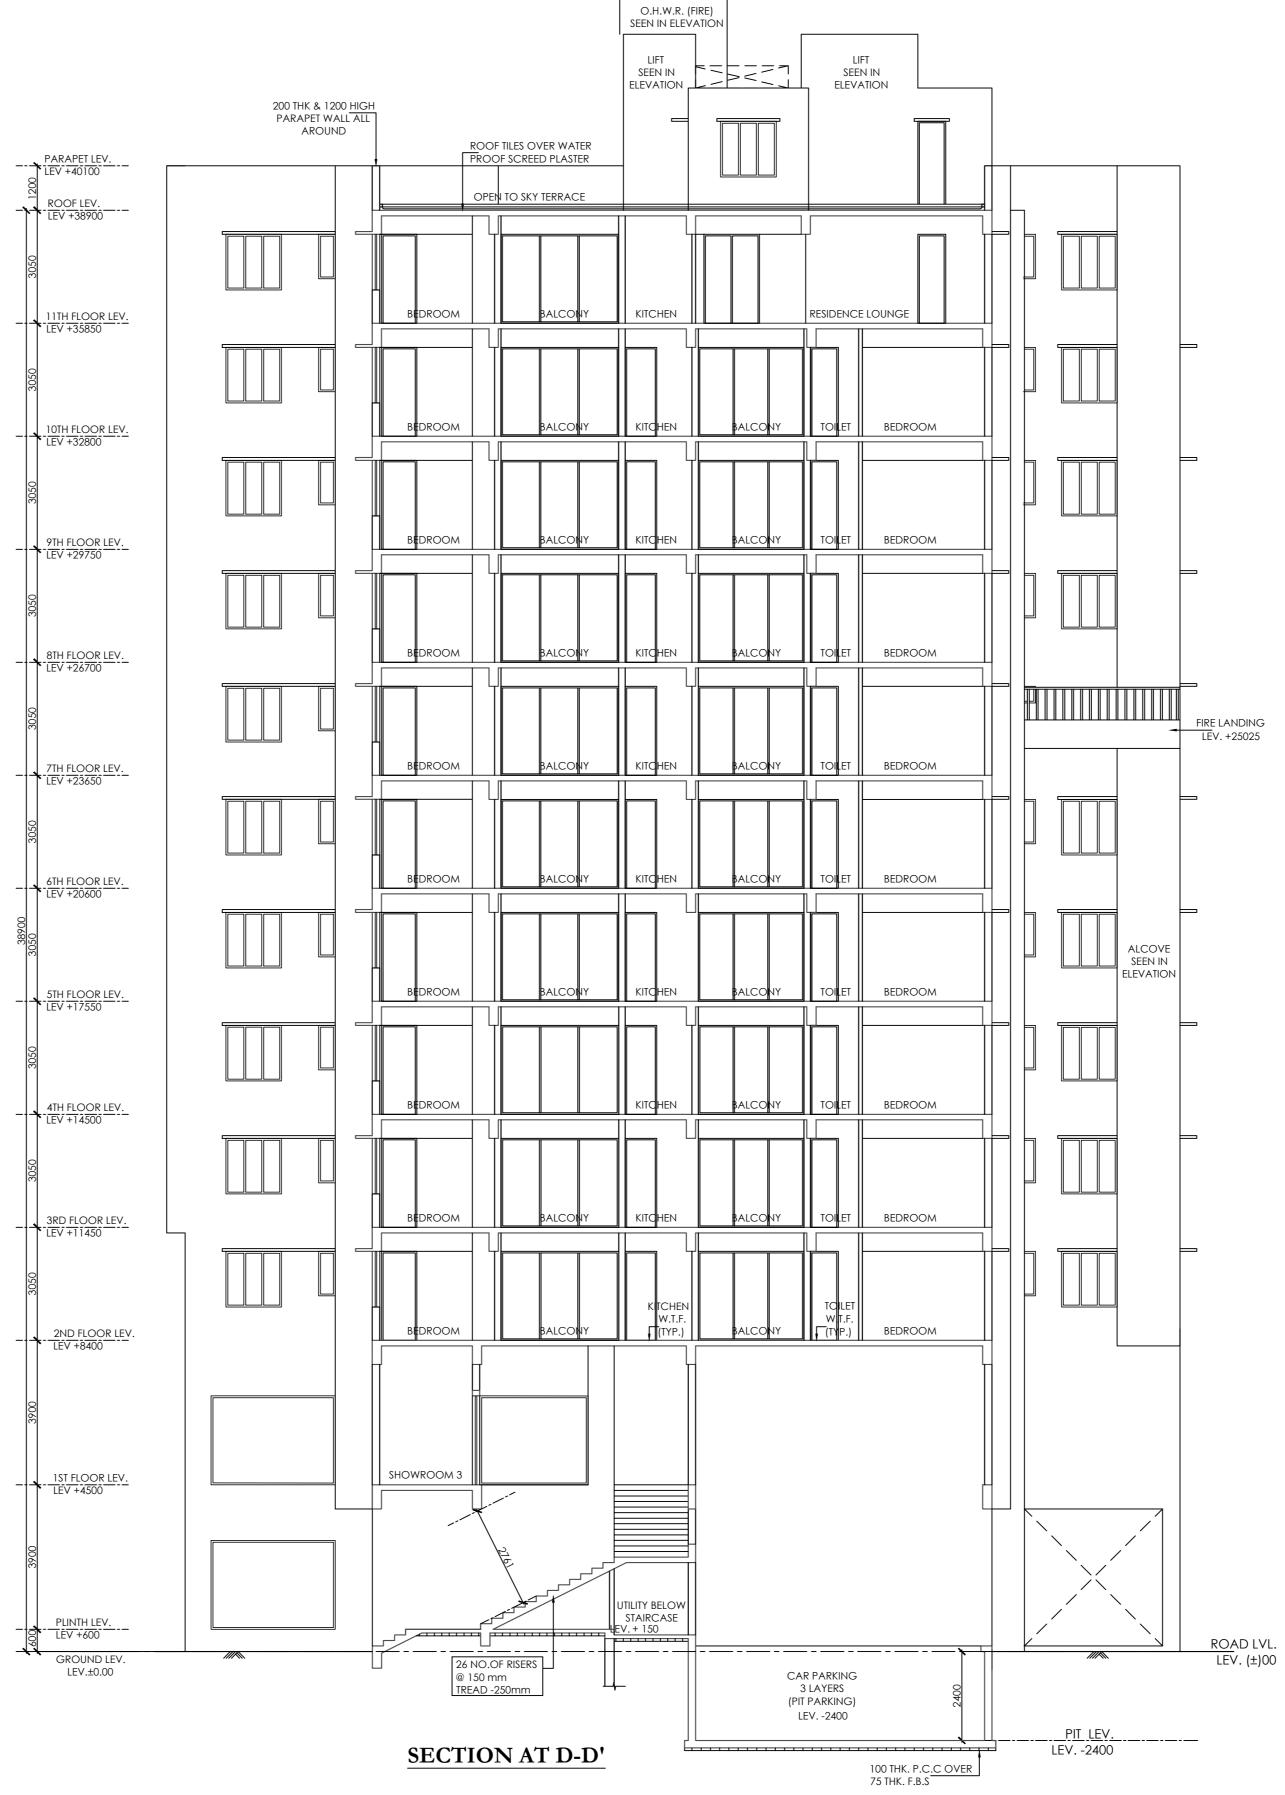

|  |  |  |  |  |  |  |
| ZAFAR AHMED KHAN DIR<br>HOLDING PRIVET LIMITED                                              |                                                                                                                                                        | SUNIL MANIRAMK                                                                                  | a (CA/93/16636) |  |  |  |  |  |  |  |
| NAME OF OWNERS                                                                              | APPLICANTS                                                                                                                                             | NAME OF L.B.S./ARCHITECT                                                                        |                 |  |  |  |  |  |  |  |





| (22K00 CH00 SFT)       1471.572 SQM         CELERATION) (22K00 CH00 SFT)       1471.572 SQM         0%)       735.786 SQ.M         33%)       405.167 SQ.M         38.90 MT.       16.50 MT. |                                                                                                                                                                                                                                                                                                                                             |