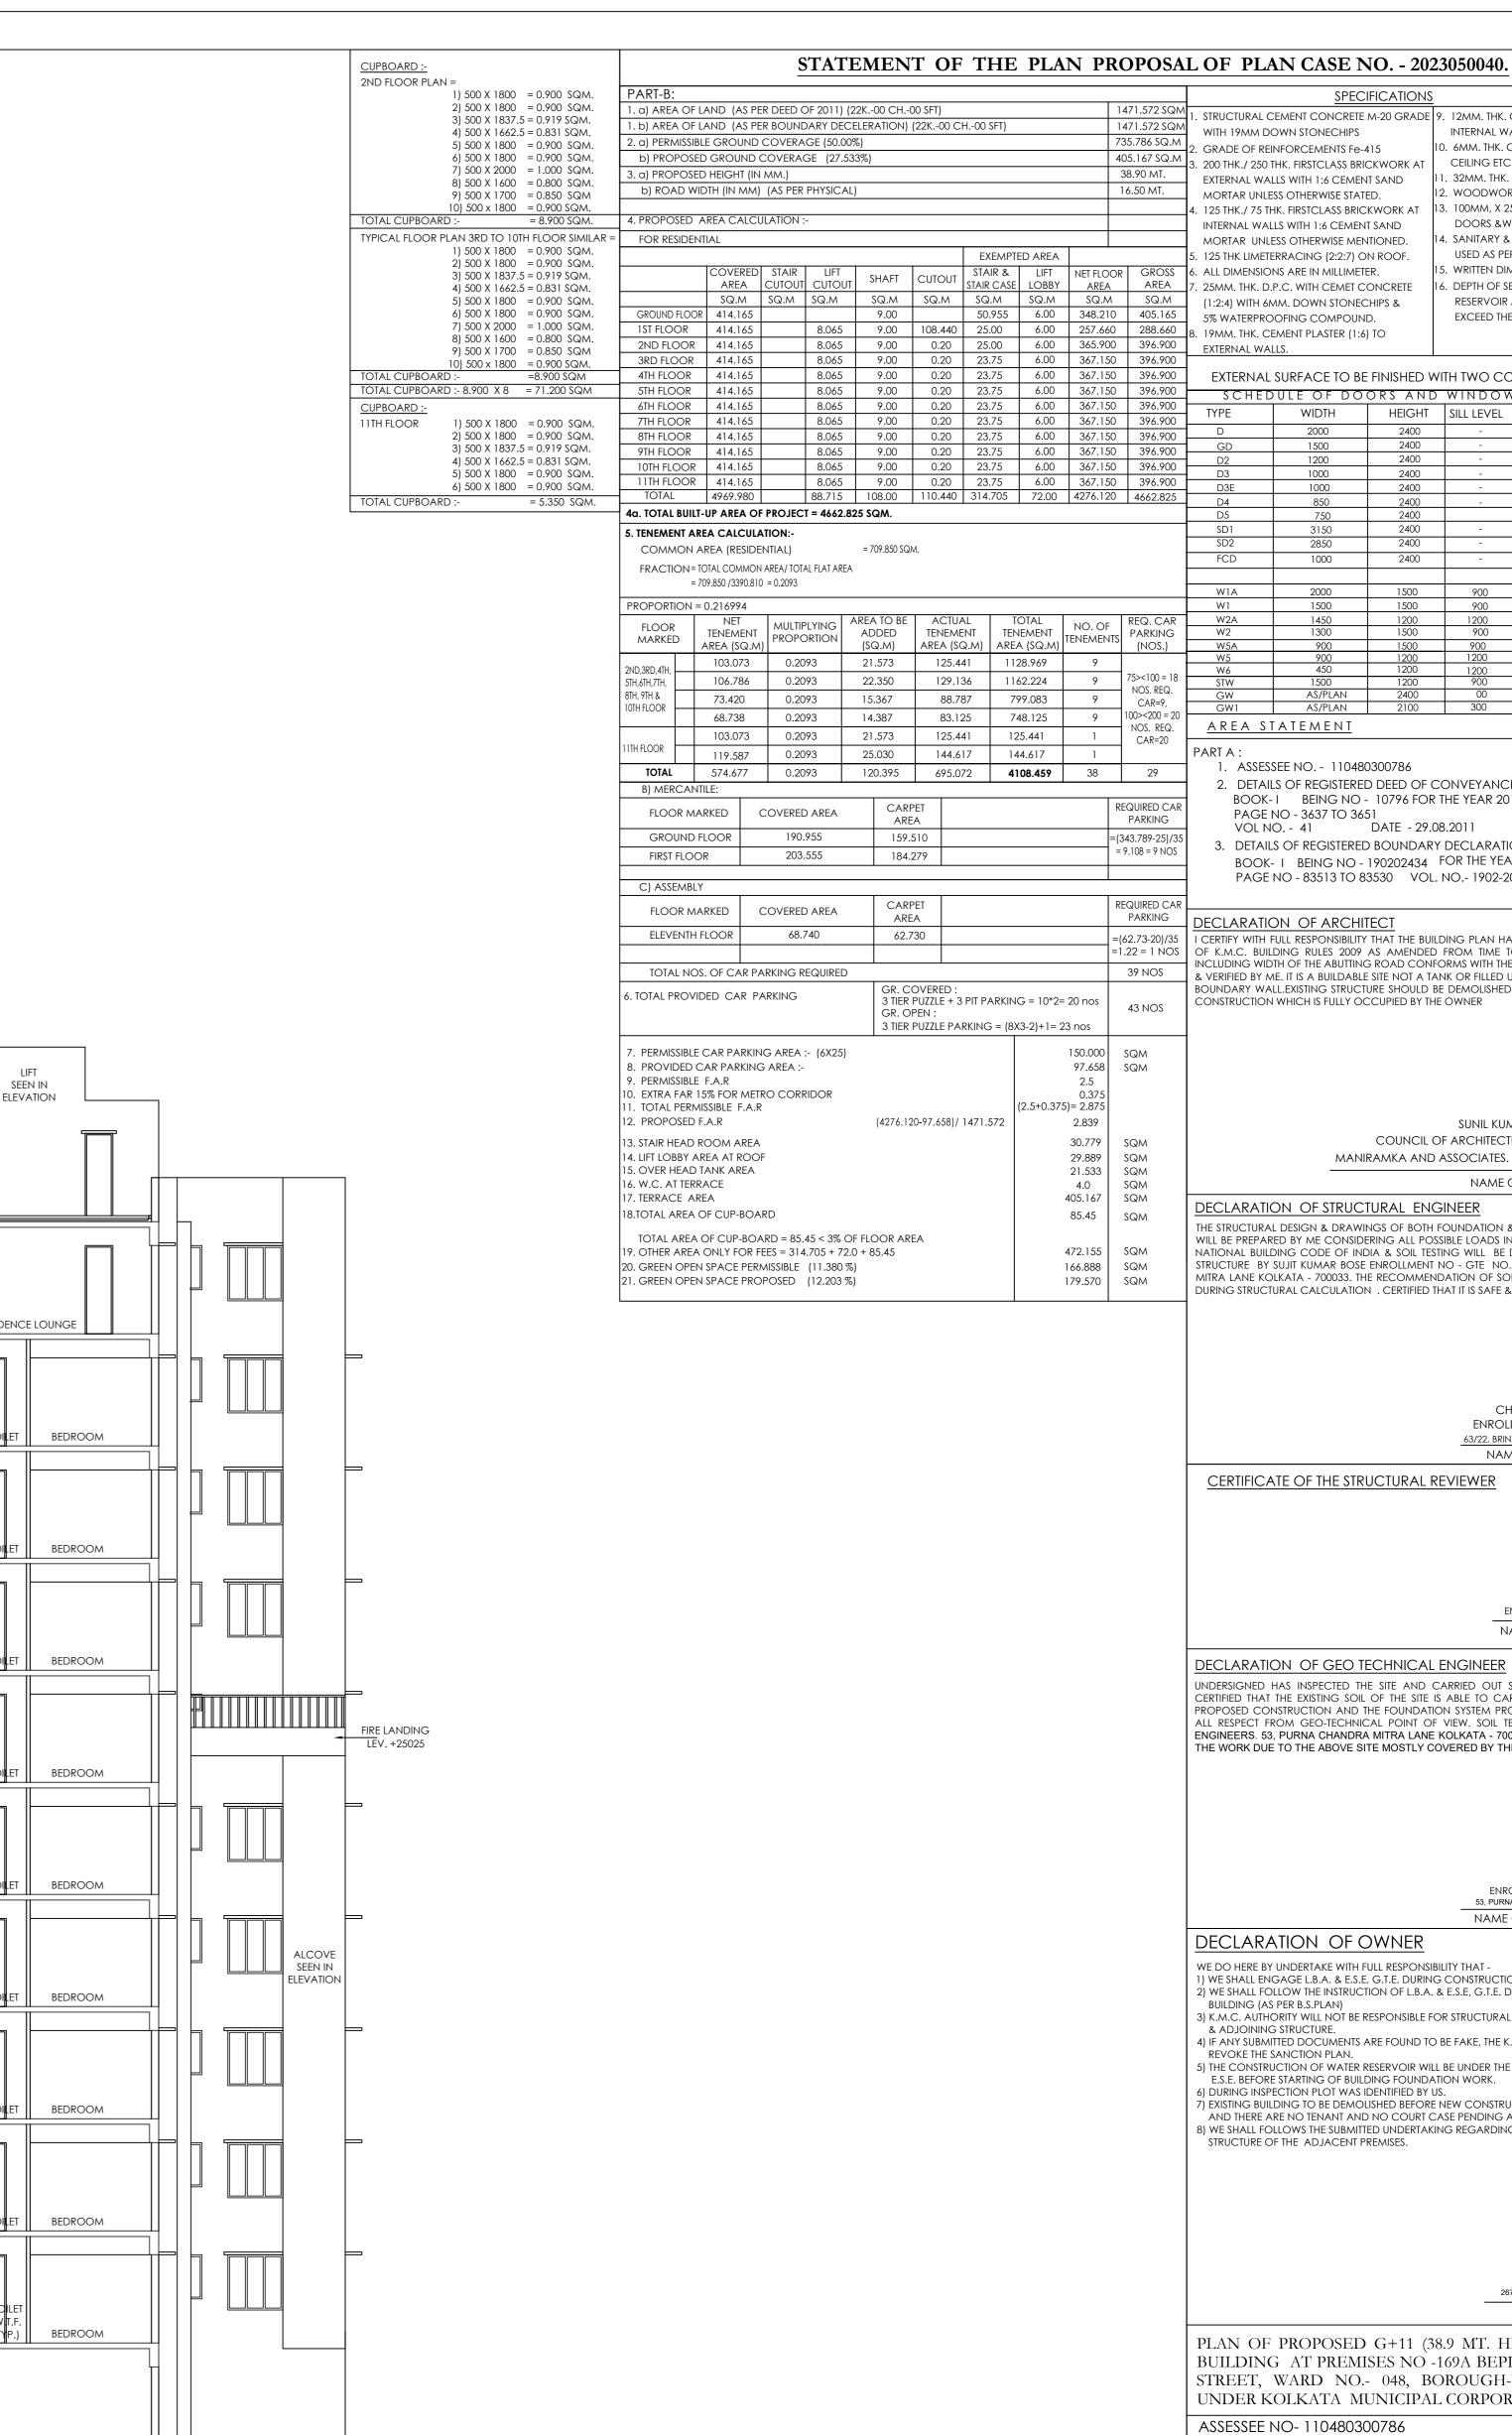

|                                                                                             | RATION REGARDING OF<br>2022–23 OF D.G.(B), D                                                                                                           | FICE CIRCULAR NO. 13<br>T. 07/12/2022                                                           |                 |  |  |  |  |  |  |  |
|---------------------------------------------------------------------------------------------|--------------------------------------------------------------------------------------------------------------------------------------------------------|-------------------------------------------------------------------------------------------------|-----------------|--|--|--|--|--|--|--|
| PREMISES NO 169A BEPIN BEHAR                                                                | Y GANGULY STREET, WARD NO 04                                                                                                                           | 48, BOROUGH- V, KOLKATA- 700012.                                                                |                 |  |  |  |  |  |  |  |
| ASSESSEE NO 110480300786.                                                                   |                                                                                                                                                        |                                                                                                 |                 |  |  |  |  |  |  |  |
| NAME OF OWNER(S)/APPLICANT(S): ZAFAR AHMED KHAN DIRECTOR OF CENTRAL HOLDING PRIVET LIMITED. |                                                                                                                                                        |                                                                                                 |                 |  |  |  |  |  |  |  |
| AREA OF LAND: 1471.572 SQ.M.(M/L)                                                           |                                                                                                                                                        |                                                                                                 |                 |  |  |  |  |  |  |  |
| NAME OF ARCHITECT: SUNIL MANIRAMKA (CA/93/16636)                                            |                                                                                                                                                        |                                                                                                 |                 |  |  |  |  |  |  |  |
| PERMISSIBLE HEIGHT IN REFERENCE TO CCZM ISSUED BY AAI: 53.26 M.                             |                                                                                                                                                        |                                                                                                 |                 |  |  |  |  |  |  |  |
| PRPOSED HEIGHT OF BUILDING (A                                                               | MSL+HT. OF BLDG.+ HT.TOP ROOF                                                                                                                          | STRUCTURE) : (5.26 + 38.900 + 5.900)=                                                           | 50.06 M.        |  |  |  |  |  |  |  |
| CO-ORDINATE IN WGS 84 AND SI                                                                | elevation (Amsl)                                                                                                                                       |                                                                                                 |                 |  |  |  |  |  |  |  |
| REFERENCE POINTS MARKED<br>IN THE SITE PLAN OF THE<br>PROPOSAL                              | CO-ORDIN                                                                                                                                               | SITE ELEVATION                                                                                  |                 |  |  |  |  |  |  |  |
|                                                                                             | LATITUDE                                                                                                                                               | LONGITUDE                                                                                       | (AMSL)          |  |  |  |  |  |  |  |
|                                                                                             | 22°34'7.39"N, 22°34'6.55"N,<br>22°34'8.07"N, 22°34'7.28"N,<br>22°34'6.26"N, 22°34'6.45"N,<br>22°34'7.51"N, 22°34'6.42"N,<br>22°34'7.84"N, 22°34'7.39"N | 88°21'52.38"E, 88°21'52.39"E,<br>88°21'53.01"E, 88°21'53.09"E,<br>88°21'53.13"E, 88°21'53.18"E, | 5.26 Meter      |  |  |  |  |  |  |  |
|                                                                                             | FOR WHICH K.M.C. AND OTHE                                                                                                                              | CT AND IF AT ANY STAGE, IT IS FO<br>R APPROPRIATE AUTHORITY RESE                                |                 |  |  |  |  |  |  |  |
| ZAFAR AHMED KHAN DIR<br>HOLDING PRIVET LIMITED                                              |                                                                                                                                                        | SUNIL MANIRAMK                                                                                  | a (CA/93/16636) |  |  |  |  |  |  |  |
| NAME OF OWNERS                                                                              | APPLICANTS                                                                                                                                             | NAME OF L.B.S./ARCHITECT                                                                        |                 |  |  |  |  |  |  |  |

| (22K00 CH00 SFT)       1471.572 SQM         CELERATION) (22K00 CH00 SFT)       1471.572 SQM         0%)       735.786 SQ.M         33%)       405.167 SQ.M         38.90 MT.       16.50 MT. |                                                                                                                                                                                                                                                                                                                                             |                                                                                                                                                                                                                                                                                                                            |                                                                                                 | <ol> <li>STRUCTURAL CEMENT CONCRETE M-20 GRADE</li> <li>WITH 19MM DOWN STONECHIPS</li> <li>GRADE OF REINFORCEMENTS Fe-415</li> <li>GRADE OF REINFORCEMENTS Fe-415</li> <li>6MM. THK. CEMENT PLASTER (1:6) TO BEAM,<br/>CEILING ETC.</li> <li>MORTAR UNLESS OTHERWISE STATED.</li> <li>125 THK./ 75 THK. FIRSTCLASS BRICKWORK AT</li> <li>125 THK./ 75 THK. FIRSTCLASS BRICKWORK AT</li> </ol> |                                                                                                                                                                                                                                                                                 |                                                                                                                                                                                                                                                                                                                                                                                                                                                                                                                                                                                                                                                                                                                                                                                                                                                                                                                                                                                                                                                                                                                                                                                                                                                                                                                                                                                                                                                                                                                                                                                                                                                                                                                                                                                                                                                                                                                                                                                                                                                                                                                                                                                                                                                                                                                                                                                                                  |                                                                                                               |                                                                                                                                        |                                                                                                                       |                                                                                                                                                                  |
|----------------------------------------------------------------------------------------------------------------------------------------------------------------------------------------------|---------------------------------------------------------------------------------------------------------------------------------------------------------------------------------------------------------------------------------------------------------------------------------------------------------------------------------------------|----------------------------------------------------------------------------------------------------------------------------------------------------------------------------------------------------------------------------------------------------------------------------------------------------------------------------|-------------------------------------------------------------------------------------------------|-----------------------------------------------------------------------------------------------------------------------------------------------------------------------------------------------------------------------------------------------------------------------------------------------------------------------------------------------------------------------------------------------|---------------------------------------------------------------------------------------------------------------------------------------------------------------------------------------------------------------------------------------------------------------------------------|------------------------------------------------------------------------------------------------------------------------------------------------------------------------------------------------------------------------------------------------------------------------------------------------------------------------------------------------------------------------------------------------------------------------------------------------------------------------------------------------------------------------------------------------------------------------------------------------------------------------------------------------------------------------------------------------------------------------------------------------------------------------------------------------------------------------------------------------------------------------------------------------------------------------------------------------------------------------------------------------------------------------------------------------------------------------------------------------------------------------------------------------------------------------------------------------------------------------------------------------------------------------------------------------------------------------------------------------------------------------------------------------------------------------------------------------------------------------------------------------------------------------------------------------------------------------------------------------------------------------------------------------------------------------------------------------------------------------------------------------------------------------------------------------------------------------------------------------------------------------------------------------------------------------------------------------------------------------------------------------------------------------------------------------------------------------------------------------------------------------------------------------------------------------------------------------------------------------------------------------------------------------------------------------------------------------------------------------------------------------------------------------------------------|---------------------------------------------------------------------------------------------------------------|----------------------------------------------------------------------------------------------------------------------------------------|-----------------------------------------------------------------------------------------------------------------------|------------------------------------------------------------------------------------------------------------------------------------------------------------------|
| T SHAFT<br>SQ.M<br>9.00<br>9.00<br>9.00<br>9.00<br>9.00<br>9.00                                                                                                                              | CUTOUT         STAIR<br>STAIR           SQ.M         SG           108.440         25           0.20         25           0.20         23                                                                                                                                                                                                    | KEMPTED AREA           IR &         LIFT           2 CASE         LOBBY           0.M         SQ.M           .955         6.00           .00         6.00           .00         6.00           .75         6.00           .75         6.00                                                                                 | NET FLO                                                                                         | OR         GROSS<br>AREA           1         SQ.M           0         405.165           0         288.660           10         396.900           50         396.900                                                                                                                                                                                                                           | MORTAR UNLI<br>5. 125 THK LIMETE<br>6. ALL DIMENSIO<br>7. 25MM. THK. D.<br>(1:2:4) WITH 6N<br>5% WATERPRC<br>8. 19MM. THK. CI<br>EXTERNAL WA                                                                                                                                    |                                                                                                                                                                                                                                                                                                                                                                                                                                                                                                                                                                                                                                                                                                                                                                                                                                                                                                                                                                                                                                                                                                                                                                                                                                                                                                                                                                                                                                                                                                                                                                                                                                                                                                                                                                                                                                                                                                                                                                                                                                                                                                                                                                                                                                                                                                                                                                                                                  | ITIONED. 14<br>N ROOF.<br>ER. 13<br>ONCRETE 14<br>CHIPS &<br>D.<br>) TO                                       | <ol> <li>SANITARY &amp; P<br/>USED AS PER</li> <li>WRITTEN DIME</li> <li>DEPTH OF SEM<br/>RESERVOIR A<br/>EXCEED THE I</li> </ol>      | PLUMBING FITTIN<br>DIRECTION.<br>ENSIONS ARE TO<br>MI-UNDER GRO<br>ND SEPTIC TAN<br>DEPTH OF FOUN                     | o be followed.<br>Und Water<br>IK does not<br>Ndation.                                                                                                           |
| 9.00<br>9.00<br>9.00<br>9.00<br>9.00<br>9.00<br>9.00<br>9.00                                                                                                                                 | 0.20         23           0.20         23           0.20         23           0.20         23           0.20         23           0.20         23           0.20         23           0.20         23           0.20         23           0.20         23           0.20         23           0.20         23           110.440         314 | 7.5         6.00           .75         6.00           .75         6.00           .75         6.00           .75         6.00           .75         6.00           .75         6.00           .75         6.00           .75         6.00           .75         6.00           .75         6.00           .75         72.00 | 367.15<br>367.15<br>367.15<br>367.15<br>367.15<br>367.15<br>367.15<br>367.15                    | 00         396.900           50         396.900           50         396.900           50         396.900           50         396.900           50         396.900           50         396.900           50         396.900           50         396.900           50         396.900           50         396.900                                                                          |                                                                                                                                                                                                                                                                                 | SURFACE TO BE<br>VILE OF DO<br>WIDTH<br>2000<br>1500<br>1200<br>1000<br>850<br>750<br>3150<br>2850                                                                                                                                                                                                                                                                                                                                                                                                                                                                                                                                                                                                                                                                                                                                                                                                                                                                                                                                                                                                                                                                                                                                                                                                                                                                                                                                                                                                                                                                                                                                                                                                                                                                                                                                                                                                                                                                                                                                                                                                                                                                                                                                                                                                                                                                                                               |                                                                                                               |                                                                                                                                        | S<br>REM<br>SHOWRO<br>GLASS<br>MAIN<br>FLUSH<br>LOUVER<br>FLUSH<br>FLUSH<br>SLIDIN                                    | ARKS<br>OM DOOR<br>S DOOR<br>DOOR<br>DOOR<br>ED DOOR<br>DOOR<br>DOOR<br>DOOR<br>DOOR<br>IG DOOR<br>IG DOOR                                                       |
| = 709.850 SQ<br>A<br>AREA TO BE<br>ADDED<br>(SQ.M)<br>21.573<br>22.350                                                                                                                       |                                                                                                                                                                                                                                                                                                                                             | TOTAL<br>TENEMENT<br>AREA (SQ.M)<br>1128.969<br>1162.224                                                                                                                                                                                                                                                                   | NO. OF<br>TENEMEN<br>9<br>9                                                                     |                                                                                                                                                                                                                                                                                                                                                                                               | FCD<br>W1A<br>W1<br>W2A<br>W2<br>W5A<br>W5<br>W5<br>STW<br>GW                                                                                                                                                                                                                   | 1000<br>2000<br>1500<br>1450<br>1300<br>900<br>900<br>450<br>1500<br>AS/PLAN                                                                                                                                                                                                                                                                                                                                                                                                                                                                                                                                                                                                                                                                                                                                                                                                                                                                                                                                                                                                                                                                                                                                                                                                                                                                                                                                                                                                                                                                                                                                                                                                                                                                                                                                                                                                                                                                                                                                                                                                                                                                                                                                                                                                                                                                                                                                     | 2400<br>1500<br>1500<br>1200<br>1500<br>1500<br>1200<br>1200<br>1200<br>2400                                  | -<br>900<br>900<br>1200<br>900<br>900<br>1200<br>1200<br>1200<br>900<br>00                                                             | FIRE CON<br>ALUMINUM SL<br>ALUMINUM SL<br>ALUMINUM SL<br>ALUMINUM SL<br>ALUMINUM SL<br>KITCHEN<br>TOILET V<br>STAIR V | IROL DOOR<br>IDING WINDOW<br>IDING WINDOW<br>IDING WINDOW<br>IDING WINDOW<br>WINDOW<br>WINDOW<br>WINDOW                                                          |
| 15.367<br>14.387<br>21.573<br>25.030<br>120.395<br>CARI<br>ARI<br>159.<br>184.                                                                                                               | EA 510 279                                                                                                                                                                                                                                                                                                                                  | 799.083<br>748.125<br>125.441<br>144.617<br>4108.459                                                                                                                                                                                                                                                                       | 9<br>9<br>1<br>1<br>38                                                                          | CAR=9,<br>100><200 = 20<br>NOS. REQ.<br>CAR=20<br>29<br>REQUIRED CAR<br>PARKING<br>=(343.789-25)/35<br>= 9.108 = 9 NOS                                                                                                                                                                                                                                                                        | GW1<br>A R E A S 1<br>PART A :<br>1. ASSES:<br>2. DETAIL<br>BOOK-<br>PAGE<br>VOL N<br>3. DETAIL<br>BOOK-                                                                                                                                                                        | <u>AS/PLAN</u><br><u>I A T E M E N T</u><br>SEE NO 110480<br>LS OF REGISTEREL                                                                                                                                                                                                                                                                                                                                                                                                                                                                                                                                                                                                                                                                                                                                                                                                                                                                                                                                                                                                                                                                                                                                                                                                                                                                                                                                                                                                                                                                                                                                                                                                                                                                                                                                                                                                                                                                                                                                                                                                                                                                                                                                                                                                                                                                                                                                    | 2100<br>0300786<br>0 DEED OF C<br>10796 FOR<br>51<br>DATE - 29.08<br>0 BOUNDARY<br>190202434                  | ONVEYANCE<br>THE YEAR 201<br>3.2011<br>DECLARATIO<br>FOR THE YEAR                                                                      | FIXED V<br>-<br>1<br>2023                                                                                             | WINDOW                                                                                                                                                           |
| 3 TIER<br>GR. O                                                                                                                                                                              | OVERED :<br>PUZZLE + 3 PIT P.                                                                                                                                                                                                                                                                                                               | 5 = (8X3-2)+1= :                                                                                                                                                                                                                                                                                                           |                                                                                                 | REQUIRED CAR<br>PARKING<br>=(62.73-20)/35<br>=1.22 = 1 NOS<br>39 NOS<br>43 NOS<br>43 NOS<br>SQM<br>SQM                                                                                                                                                                                                                                                                                        | I CERTIFY WITH F<br>OF K.M.C. BUIL<br>INCLUDING WID<br>& VERIFIED BY M<br>BOUNDARY WA                                                                                                                                                                                           | DING RULES 2009<br>TH OF THE ABUTTINC<br>1E. IT IS A BUILDABLE                                                                                                                                                                                                                                                                                                                                                                                                                                                                                                                                                                                                                                                                                                                                                                                                                                                                                                                                                                                                                                                                                                                                                                                                                                                                                                                                                                                                                                                                                                                                                                                                                                                                                                                                                                                                                                                                                                                                                                                                                                                                                                                                                                                                                                                                                                                                                   | That the build<br>AS Amended<br>G Road Confo<br>E Site NOT A tai<br>URE SHOULD BE                             | FROM TIME TO<br>DRMS WITH THE F<br>NK OR FILLED UP<br>E DEMOLISHED F                                                                   | ) TIME AND TH<br>PLAN,WHICH H<br>? TANK. THE LAI                                                                      | AS PER PROVISION<br>HE SITE CONDITION<br>AS BEEN MEASURED<br>ND IS DEMARCATED<br>MENCEMENT OF THE                                                                |
| (4276.12<br>DF FLOOR AR<br>.0 + 85.45<br>%)<br>%)                                                                                                                                            | 20-97.658)/ 1471.<br>EA                                                                                                                                                                                                                                                                                                                     |                                                                                                                                                                                                                                                                                                                            | 2.839<br>30.779<br>29.889<br>21.533<br>4.0<br>405.167<br>85.45<br>472.155<br>166.888<br>179.570 | SQM<br>SQM<br>SQM<br>SQM<br>SQM<br>SQM<br>SQM<br>SQM                                                                                                                                                                                                                                                                                                                                          | THE STRUCTURA<br>WILL BE PREPAR<br>NATIONAL BUILT<br>STRUCTURE BY<br>MITRA LANE KO                                                                                                                                                                                              | ON OF STRUCT<br>L DESIGN & DRAWII<br>RED BY ME CONSIDE<br>DING CODE OF IND<br>SUJIT KUMAR BOSE                                                                                                                                                                                                                                                                                                                                                                                                                                                                                                                                                                                                                                                                                                                                                                                                                                                                                                                                                                                                                                                                                                                                                                                                                                                                                                                                                                                                                                                                                                                                                                                                                                                                                                                                                                                                                                                                                                                                                                                                                                                                                                                                                                                                                                                                                                                   | RAMKA AND A<br>TURAL ENG<br>NGS OF BOTH F<br>ERING ALL POSS<br>DIA & SOIL TEST<br>ENROLLMENT M<br>E RECOMMENT | F ARCHITECTU<br>ASSOCIATES, 7<br>NAME O<br>SINEER<br>SOUNDATION &<br>SIBLE LOADS INC<br>ING WILL BE D<br>NO - GTE NO<br>DATION OF SOIL | 4B, A.J.C. BC<br>F ARCHITECT<br>SUPER STRUCTU<br>CLUDING THE S<br>ONE AFTER DE<br>- 1/12 (KMC) 5<br>. TEST REPORT N   | JRE OF THE BUILDING<br>EISMIC LOAD AS PER<br>MOLISHING EXISTING<br>3, PURNA CHANDRA<br>WILL BE CONSIDERED                                                        |
|                                                                                                                                                                                              |                                                                                                                                                                                                                                                                                                                                             |                                                                                                                                                                                                                                                                                                                            |                                                                                                 |                                                                                                                                                                                                                                                                                                                                                                                               | CERTIFICA                                                                                                                                                                                                                                                                       | ATE OF THE STRU                                                                                                                                                                                                                                                                                                                                                                                                                                                                                                                                                                                                                                                                                                                                                                                                                                                                                                                                                                                                                                                                                                                                                                                                                                                                                                                                                                                                                                                                                                                                                                                                                                                                                                                                                                                                                                                                                                                                                                                                                                                                                                                                                                                                                                                                                                                                                                                                  | UCTURAL RI                                                                                                    | ENROLLI<br>63/22, brind<br>NAME                                                                                                        | ABAN MULLICK L                                                                                                        | ) KHANRA<br>SE I/2 (K.M.C.)<br>ANE, HOWRAH- 711101<br>RAL ENGINEER                                                                                               |
|                                                                                                                                                                                              |                                                                                                                                                                                                                                                                                                                                             |                                                                                                                                                                                                                                                                                                                            |                                                                                                 |                                                                                                                                                                                                                                                                                                                                                                                               | UNDERSIGNED<br>CERTIFIED THAT<br>PROPOSED COI<br>ALL RESPECT FF<br>ENGINEERS. 53                                                                                                                                                                                                | THE EXISTING SOIL<br>NSTRUCTION AND T<br>ROM GEO-TECHNIC                                                                                                                                                                                                                                                                                                                                                                                                                                                                                                                                                                                                                                                                                                                                                                                                                                                                                                                                                                                                                                                                                                                                                                                                                                                                                                                                                                                                                                                                                                                                                                                                                                                                                                                                                                                                                                                                                                                                                                                                                                                                                                                                                                                                                                                                                                                                                         | e site and c<br>of the site is<br>he foundatic<br>cal point of<br><b>MITRA LANE I</b>                         | NA<br>ENGINEER<br>ARRIED OUT SC<br>ABLE TO CARF<br>ON SYSTEM PROI<br>VIEW. SOIL TES<br>KOLKATA - 7000                                  | ROLLMENT NO.<br>ME OF STRUC<br>DIL INVESTIGAT<br>RY THE LOAD<br>POSED HEREIN<br>IT WILL BE CC<br>033. BEFORE C        | AKRABARTI<br>- GTE NO 1/12<br>TURAL REVIEWER<br>TION THERE ON.IT IS<br>COMING FROM THE<br>IS SAFE & STABLE IN<br>DNDUCTED BY BOSE<br>COMMENCEMENT OF<br>RUCTURE. |
|                                                                                                                                                                                              |                                                                                                                                                                                                                                                                                                                                             |                                                                                                                                                                                                                                                                                                                            |                                                                                                 |                                                                                                                                                                                                                                                                                                                                                                                               | DECLARA                                                                                                                                                                                                                                                                         | ATION OF C                                                                                                                                                                                                                                                                                                                                                                                                                                                                                                                                                                                                                                                                                                                                                                                                                                                                                                                                                                                                                                                                                                                                                                                                                                                                                                                                                                                                                                                                                                                                                                                                                                                                                                                                                                                                                                                                                                                                                                                                                                                                                                                                                                                                                                                                                                                                                                                                       | DWNER                                                                                                         | 53, PURNA                                                                                                                              |                                                                                                                       |                                                                                                                                                                  |
|                                                                                                                                                                                              |                                                                                                                                                                                                                                                                                                                                             |                                                                                                                                                                                                                                                                                                                            |                                                                                                 |                                                                                                                                                                                                                                                                                                                                                                                               | <ol> <li>WE SHALL ENG</li> <li>WE SHALL FO<br/>BUILDING (AS</li> <li>K.M.C. AUTHO<br/>&amp; ADJOININO</li> <li>IF ANY SUBMI<br/>REVOKE THE S</li> <li>THE CONSTRU<br/>E.S.E. BEFORE</li> <li>DURING INSP</li> <li>EXISTING BUIL<br/>AND THERE A</li> <li>WE SHALL FO</li> </ol> | ERE BY UNDERTAKE WITH FULL RESPONSIBILITY THAT -<br>ALL ENGAGE L.B.A. & E.S.E, G.T.E. DURING CONSTRUCTION.<br>ALL FOLLOW THE INSTRUCTION OF L.B.A. & E.S.E, G.T.E. DURING CONSTRUCTION OF THE<br>NG (AS PER B.S.PLAN)<br>AUTHORITY WILL NOT BE RESPONSIBLE FOR STRUCTURAL STABILITY OF THE BUILDING<br>OINING STRUCTURE.<br>SUBMITTED DOCUMENTS ARE FOUND TO BE FAKE, THE K.M.C. AUTHORITY WILL<br>ET THE SANCTION PLAN.<br>DNSTRUCTION OF WATER RESERVOIR WILL BE UNDER THE GUIDANCE OF L.B.A. /<br>BEFORE STARTING OF BUILDING FOUNDATION WORK.<br>G INSPECTION PLOT WAS IDENTIFIED BY US.<br>IG BUILDING TO BE DEMOLISHED BEFORE NEW CONSTRUCTION, OCCUPIED BY OWNERS<br>HERE ARE NO TENANT AND NO COURT CASE PENDING AT THE PREMISES.<br>ALL FOLLOWS THE SUBMITTED UNDERTAKING REGARDING DETACHMENT OF EXISTING<br>TURE OF THE ADJACENT PREMISES.                                                                                                                                                                                                                                                                                                                                                                                                                                                                                                                                                                                                                                                                                                                                                                                                                                                                                                                                                                                                                                                                                                                                                                                                                                                                                                                                                                                                                                                                                                                                                            |                                                                                                               |                                                                                                                                        |                                                                                                                       |                                                                                                                                                                  |
|                                                                                                                                                                                              |                                                                                                                                                                                                                                                                                                                                             |                                                                                                                                                                                                                                                                                                                            |                                                                                                 |                                                                                                                                                                                                                                                                                                                                                                                               | BUILDING<br>STREET,<br>UNDER K<br>ASSESSEE                                                                                                                                                                                                                                      | G AT PREMI<br>WARD NO<br>OLKATA MU<br>NO- 11048030<br>PRAWING (ARCH                                                                                                                                                                                                                                                                                                                                                                                                                                                                                                                                                                                                                                                                                                                                                                                                                                                                                                                                                                                                                                                                                                                                                                                                                                                                                                                                                                                                                                                                                                                                                                                                                                                                                                                                                                                                                                                                                                                                                                                                                                                                                                                                                                                                                                                                                                                                              | SES NO <sup>`</sup> -1<br>- 048, BC<br>UNICIPAL<br>00786                                                      | 267,<br>8.9 MT. HE<br>69A BEPIN<br>0ROUGH-V                                                                                            | CENTRAL HOLDI<br>B.B. GANGULY STR<br>NAME OF THE<br>EIGHT) R<br>N BEHAR<br>7, KOLK                                    | EET, KOLKATA- 700012                                                                                                                                             |
|                                                                                                                                                                                              |                                                                                                                                                                                                                                                                                                                                             |                                                                                                                                                                                                                                                                                                                            |                                                                                                 |                                                                                                                                                                                                                                                                                                                                                                                               | ARCHITEC<br>MANIRA<br>74 B, A. J.<br>PHONE : (<br>maniramk<br>www.mai<br>BUILDING                                                                                                                                                                                               | 2024 SCALE : 1:<br>CTS :<br>MKA AND<br>C. BOSE RC<br>033) 2217 83<br>(033) 2217 83<br>(035) 2 | ) ASSOC<br>)AD, KOLI<br>329<br>ss@gmail.<br><u>nitect.cor</u><br>202405000                                    | <ata-700<br>com<br/>m<br/><b>18.</b></ata-700<br>                                                                                      | 016                                                                                                                   | 169A B.B.G./CORP-01                                                                                                                                              |
|                                                                                                                                                                                              |                                                                                                                                                                                                                                                                                                                                             |                                                                                                                                                                                                                                                                                                                            |                                                                                                 |                                                                                                                                                                                                                                                                                                                                                                                               |                                                                                                                                                                                                                                                                                 | <u>S</u>                                                                                                                                                                                                                                                                                                                                                                                                                                                                                                                                                                                                                                                                                                                                                                                                                                                                                                                                                                                                                                                                                                                                                                                                                                                                                                                                                                                                                                                                                                                                                                                                                                                                                                                                                                                                                                                                                                                                                                                                                                                                                                                                                                                                                                                                                                                                                                                                         | SIGN. OF A.E.                                                                                                 | (C)/Bldg./BrV                                                                                                                          | <u>/</u>                                                                                                              |                                                                                                                                                                  |
|                                                                                                                                                                                              |                                                                                                                                                                                                                                                                                                                                             |                                                                                                                                                                                                                                                                                                                            |                                                                                                 |                                                                                                                                                                                                                                                                                                                                                                                               |                                                                                                                                                                                                                                                                                 | <u>sign.</u>                                                                                                                                                                                                                                                                                                                                                                                                                                                                                                                                                                                                                                                                                                                                                                                                                                                                                                                                                                                                                                                                                                                                                                                                                                                                                                                                                                                                                                                                                                                                                                                                                                                                                                                                                                                                                                                                                                                                                                                                                                                                                                                                                                                                                                                                                                                                                                                                     | . OF E.E. (C)/B                                                                                               | ildg./BrIV & V                                                                                                                         | <u>/</u>                                                                                                              |                                                                                                                                                                  |